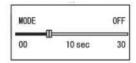

### INTRO SEARCH

Plays for 10 seconds from the time when music or song is initiated.

\* If you want to intro mode search, push the («+») lever more than 1-2 seconds.

#### • РЕЖИМ ОЗНАКОМЛЕНИЯ

Воспроизведение первых 10 секунд трека

\* Для осуществления поиска в режиме ознакомления нажмите и удерживайте в течение 1-2 секунд кнопку «+»

| Вкл | Выкл |
|-----|------|
|     |      |